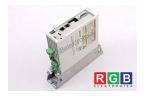

## Repair HCS01.1E-W0005-A-03 BOSCH REXROTH

We will repair every BOSCH REXROTH device. If you cannot find the device that interests you, please contact us. We collect the devices **free of charge** via a courier or in person, thanks to which we are able to carry out the repair within several hours. We will diagnose your equipment **for free**, and if you do not decide on our service, you will not incur any costs. We offer **24 months warranty** for all completed repairs. We are available 24/7, also at weekends and on holidays. **Call us 24/7**: <u>+48 71 750 09 77</u> and receive immediate help.

## SPECIFICATIONS

| MANUFACTURER | BOSCH REXROTH                 |
|--------------|-------------------------------|
| MODEL        | HCS01.1E-W0005-A-03           |
| CATEGORY     | Servoamplifiers and inverters |
| DIMENSIONS   | 5.0 cm x 5.0 cm x 22.0 cm     |
| WEIGHT       | 2.0 kg                        |